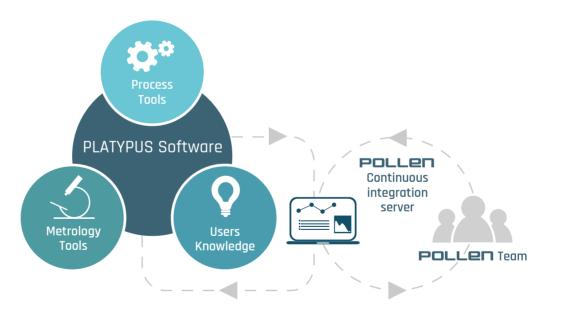

### WHY CHOOSE PLATYPUS?

#### Centralize and optimize nanoscale data analysis

- Full interoperability with a wide range of existing metrology hardware and software solutions
- Plug & Play solution

#### Go for a simple and modular software solution

- Easy to use
- Automated analysis process: minimize handling errors

#### A close and customized support service

- Customized maintenance levels
- Agility methods to enable up to 24 hours reactivity to customers' requests.
- Software and library release every 2 weeks

#### A reliable solution

- Regulatory compliance
- Algorithms strongly robust: zero defect guaranteed
- Traceability process: optimize nanoscale industrialization